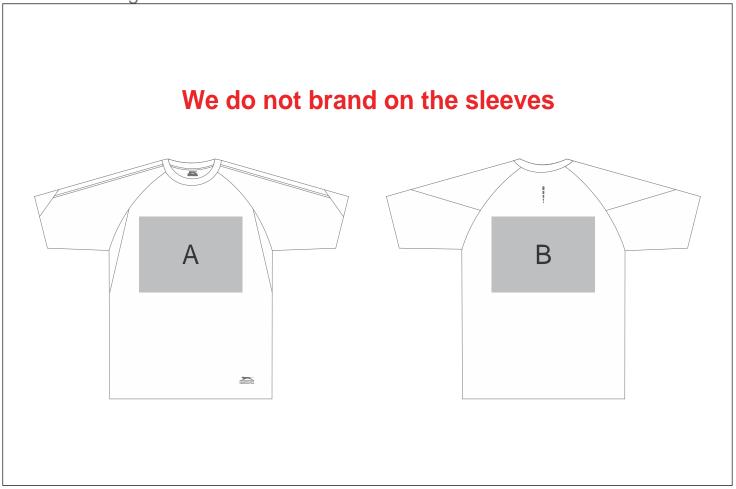

## Need to know:

- Includes 1-Position Digital Transfer (setup fees apply)
- DTC Inclusive Parameters: Left/Right Chest = 100mm x 100mm.
- No branding on Sleeves due to reflective tape.

## **Branding Options:**

| Position | Branding Method (Branding Code)       | No. of Colours | Dimension               |
|----------|---------------------------------------|----------------|-------------------------|
| А        | Embroidery (EM-CLOTHING)              | N/A            | 200mm wide x 200mm high |
| А        | Screen Print (SA)                     | 6 Colours      | 260mm wide x 200mm high |
| А        | Digital Transfer Clothing A6 (DTC-A6) | Full Colour    | 148mm wide x 105mm high |
| Α        | Digital Transfer Clothing A5 (DTC-A5) | Full Colour    | 200mm wide x 148mm high |
| Α        | Digital Transfer Clothing A4 (DTC-A4) | Full Colour    | 290mm wide x 200mm high |
| А        | Silicone (STP-A)                      | N/A            | 30mm wide x 30mm high   |
| А        | Silicone (STP-B)                      | N/A            | 50mm wide x 50mm high   |
| А        | Silicone (STP-C)                      | N/A            | 80mm wide x 80mm high   |

| ۱ ۵ | low (otb b)                           | 1,1/2       | 1400 40                 |
|-----|---------------------------------------|-------------|-------------------------|
| A   | Silicone (STP-D)                      | N/A         | 120mm wide x 40mm high  |
|     |                                       | T .         |                         |
| В   | Embroidery (EM-CLOTHING)              | N/A         | 200mm wide x 200mm high |
| В   | Screen Print (SA)                     | 6 Colours   | 260mm wide x 200mm high |
| В   | Digital Transfer Clothing A6 (DTC-A6) | Full Colour | 148mm wide x 105mm high |
| В   | Digital Transfer Clothing A5 (DTC-A5) | Full Colour | 200mm wide x 148mm high |
| В   | Digital Transfer Clothing A4 (DTC-A4) | Full Colour | 290mm wide x 200mm high |
| В   | Silicone (STP-A)                      | N/A         | 30mm wide x 30mm high   |
| В   | Silicone (STP-B)                      | N/A         | 50mm wide x 50mm high   |
| В   | Silicone (STP-C)                      | N/A         | 80mm wide x 80mm high   |
| В   | Silicone (STP-D)                      | N/A         | 120mm wide x 40mm high  |